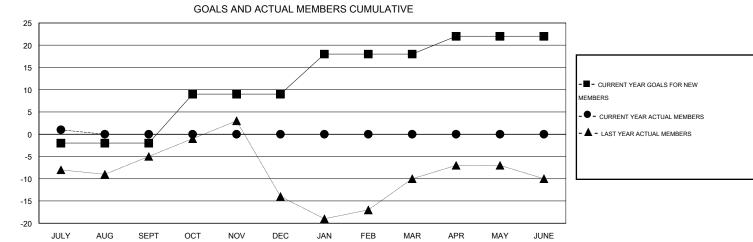

## LOCATION PENNSYLVANIA

 $\mathsf{GMT} \; \mathsf{CA} \; 1$ Clubs Members RESULTS FOR 2014-2015 RESULTS FOR 2014-2015 NEW CLUB ACTUAL NEW ACTUAL ACTUAL NET NEW MEMBER ACTUAL TOTAL ACTUAL ACTUAL NET QUARTER QUARTER GOAL CLUBS DROPPED GAIN/ GOAL MEMBERS DROPPED GAIN/ CLUBS LOSS MEMBERS LOSS ADDED 0 0 0 0 -2 8 7 1 JULY/AUG/SEPT JULY/AUG/SEPT 0 0 0 0 0 0 11 0 OCT/NOV/DEC OCT/NOV/DEC 0 0 0 0 9 0 0 0 JAN/FEB/MAR JAN/FEB/MAR 0 0 0 0 4 0 0 0 APR/MAY/JUNE APR/MAY/JUNE